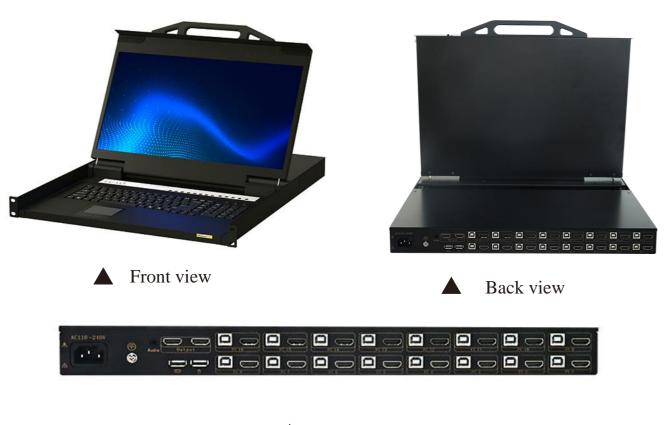

## **Product Appearance**

▲ Interface display

# **Technical specifications**

| Model:              | SG EMO-17316                                                                                       |
|---------------------|----------------------------------------------------------------------------------------------------|
| Accessories:        | Includes 2 mounting ears, 4 KVM cables (1.8 meters), optional 3-meter and 5-meter cables available |
| Computer            | 16                                                                                                 |
| Connection:         | 16 computers                                                                                       |
| Maximum<br>Computer | 512 computers                                                                                      |
| Connection:         | 1                                                                                                  |
| Connection          | IIDMI intense (2*IICD for local and more)                                                          |
| Ports:              | HDMI interface (3*USB for keyboard and mouse)                                                      |
|                     |                                                                                                    |