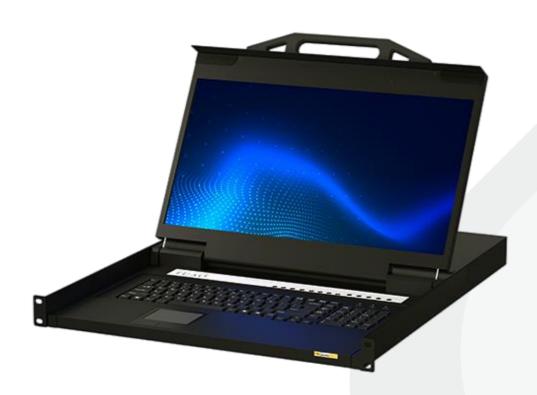

# 16-Channel 1080P Cabinet Debugging Monitor

**SG EMO-17316** 

**Product Specification Documents** 

Ver 1.0

▲ Physical Reference

## **Product Description**

ShenGong SG EMO series integrates LED display, ultra-thin keyboard, and mouse touchpad, set in a 1U height unit, the use of drawer installation mode, completely solves the space shortage of standard keyboard, monitor, and mouse compared to saving 85% space. High-quality Class A 17.3 "LED (no highlights) display, built-in switcher can directly manage 16 servers; Up to 512 servers can be managed.

#### Main features

- ★ Support 16 HDMI signal input, a single group of control terminal management of 16 servers, can cascade multiple devices, up to 512 computers.
- ★ 17.3" LED screen, keyboard, mouse and switch integration, single double slide body, only 1U rack space; 17.3 inch LED LCD display, high brightness, high definition, resolution up to 1920x1080@60Hz.
- ★ Support server naming and fuzzy input SN number can quickly locate and select the server security function you need.
- ★ Support multi-user account management and management level, password protection and search PC server name.
- ★ Effectively save room space, when the keyboard/trackpad is not needed, it can be pushed back into the rack, only the thin LED display is retained to facilitate the management to monitor the status of the server, and the guide rail is equipped with self-locking device.
- ★ Support hot swap Add or remove servers at any time without turning off the power.