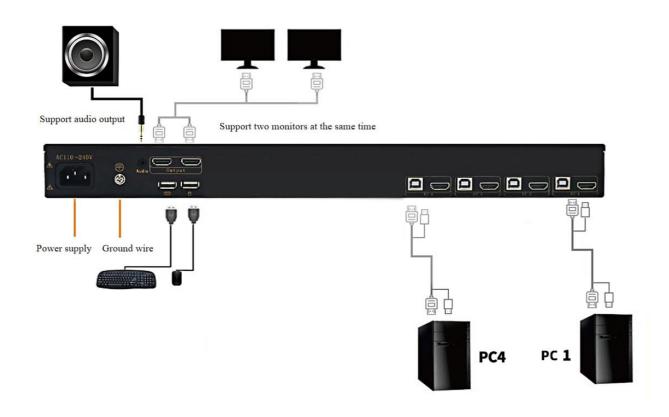

to monitor the status of the server, and the guide rail is equipped with self-locking device.
- ★ Support hot swap Add or remove servers at any time without turning off the power.

- ★ Provide automatic scanning mode, and sustainable monitoring of the user's selected host.
- ★ Drawer type, USB HUB function can be realized through the front USB2.0 interface.
- ★ Easily switch between servers with hotkeys and panel keys.
- ★ Compatible with Dos/Windows series, UnixMac OS 8.6/9/10, SUN Solaris 8/9, Kirin System, UOS (unified operating system, UnionTech OS, Deepin, Puhua OS, Red Flag Linux, and other operating systems.
- ★ The LED display can be expanded to 135 degrees to provide a comfortable viewing Angle.

## **Product Appearance**



▲ Interface display

## **Product Connection Diagram**



# **Technical specifications**

| Model:              | SG EMO-17316                                                                                       |
|---------------------|----------------------------------------------------------------------------------------------------|
| Accessories:        | Includes 2 mounting ears, 4 KVM cables (1.8 meters), optional 3-meter and 5-meter cables available |
| Computer            | 16                                                                                                 |
| Connection:         | 16 computers                                                                                       |
| Maximum<br>Computer | 512 computers                                                                                      |
| Connection: